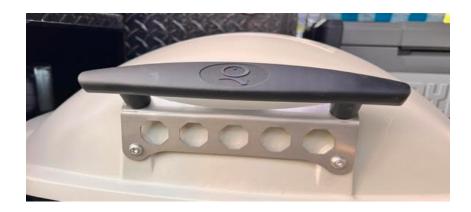

## **Procedure**

- 1. Detach Weber handle by removing the two phillips head screws from inside the lid.
- 2. Discard the screws and metal spacers.
- 3. Bolt the handle onto the stainless steel relocation bracket using the two ¼" button head bolts marked with a black line supplied.
- 4. Bolt bracket onto the lid using the two 6mm button head bolts, washers and nuts supplied.